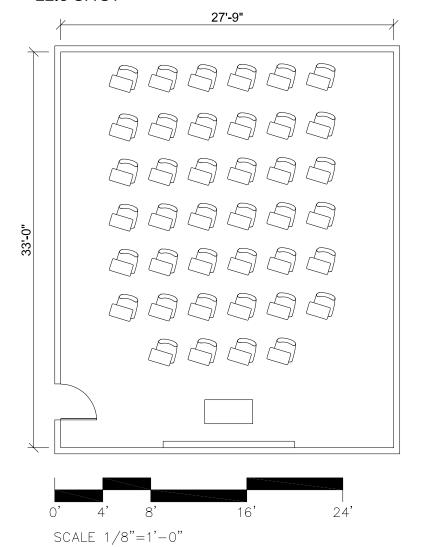

CLASSROOM PROTOTYPE W/ SOCIAL DISTANCING 15 SEATS 924 SF 62 SF/ST



12 JUNE 2020

## EXISTING CLASSROOM PROTOTYPE 30 SEATS 672 SF 22.4 SF/ST



#### CLASSROOM PROTOTYPE W/ SOCIAL DISTANCING 12 SEATS 672 SF 56 SF/ST



CLASSROOM SOCIAL DISTANCING PLANS 30 SEAT STUDY 29 MAY 2020

## EXISTING CLASSROOM PROTOTYPE 40 SEATS 915 SF 22.8 SF/ST



## CLASSROOM PROTOTYPE W/ SOCIAL DISTANCING 16 SEATS 915 SF 57 SF/ST



CLASSROOM SOCIAL DISTANCING PLANS 40 SEAT STUDY 29 MAY 2020



# TIERED CLASSROOM / LECTURE PROTOTYPE

TIERED CLASSROOM / LECTURE W/ SOCIAL DISTANCING

COMPUTER LAB PROTOTYPE A 40 SEATS AT 36" SP 823 SF 20 SF/ST





SCALE 3/32"=1'-0"

COMPUTER LAB PROTOTYPE A 15 SEATS W/ BARRIERS ADDED 823 SF 55 SF/ST



COMPUTER LAB PROTOTYPE A 12 SEATS W/OUT BARRIERS 823 SF 69 SF/ST



CLASSROOM SOCIAL DISTANCING PLANS COMPUTER LAB PROTOTYPE A 05 JUNE 2020 COMPUTER LAB PROTOTYPE B 46 SEATS AT 36" SP 964 SF 21 SF/ST



0' 4' 8' 16' 32'

SCALE 3/32"=1'-0"

COMPUTER LAB PROTOTYPE B 20 SEATS W/ PLEXI BARRIER 964 SF 48 SF/ST COMPUTER LAB PROTOTYPE B 15 SEATS W/OUT BARRIERS 964 SF 64 SF/ST



CLASSROOM SOCIAL DISTANCING PLANS COMPUTER L