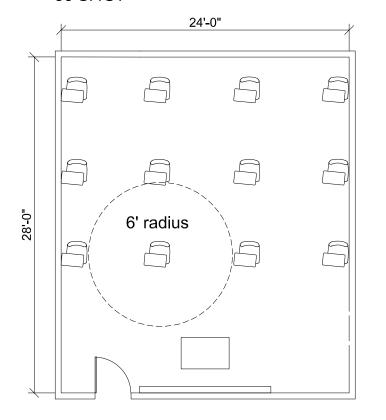

## CLASSROOM PROTOTYPE W/ SOCIAL DISTANCING 16 SEATS 915 SF 57 SF/ST

CLASSROOM SOCIAL DISTANCING PLANS 40 SEAT STUDY 29 MAY 2020