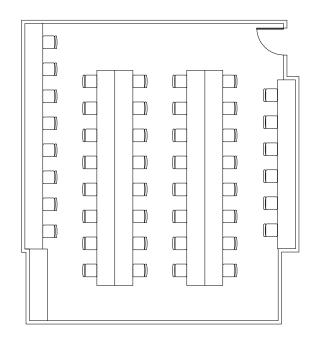

COMPUTER LAB PROTOTYPE A 12 SEATS W/OUT BARRIERS 823 SF 69 SF/ST

CLASSROOM SOCIAL DISTANCING PLANS COMPUTER LAB PROTOTYPE A 05 JUNE 2020 COMPUTER LAB PROTOTYPE B 46 SEATS AT 36" SP 964 SF 21 SF/ST

0' 4' 8' 16' 32'