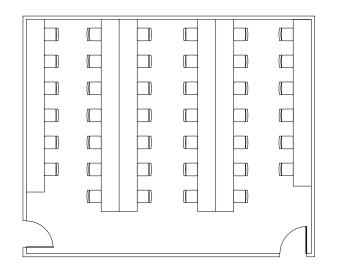

## EXISTING CLASSROOM PROTOTYPE 40 SEATS 915 SF 22.8 SF/ST

## CLASSROOM PROTOTYPE W/ SOCIAL DISTANCING 16 SEATS 915 SF 57 SF/ST

CLASSROOM SOCIAL DISTANCING PLANS 40 SEAT STUDY 29 MAY 2020