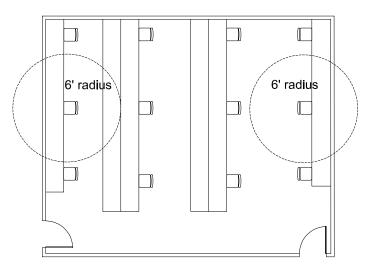

COMPUTER LAB PROTOTYPE A 12 SEATS W/OUT BARRIERS 823 SF 69 SF/ST

CLASSROOM SOCIAL DISTANCING PLANS COMPUTER LAB PROTOTYPE A 05 JUNE 2020 COMPUTER LAB PROTOTYPE B 46 SEATS AT 36" SP 964 SF 21 SF/ST

0' 4' 8' 16' 32'