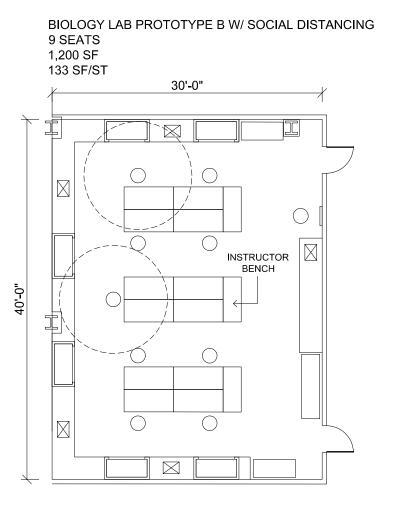

CLASSROOM SOCIAL DISTANCING PLANS BIOLOGY LAB PROTOTYPE A 02 JUNE 2020

CLASSROOM SOCIAL DISTANCING PLANS BIOLOGY LAB PROTOTYPE B 02 JUNE 2020

8' 0' 4'

24'

16'