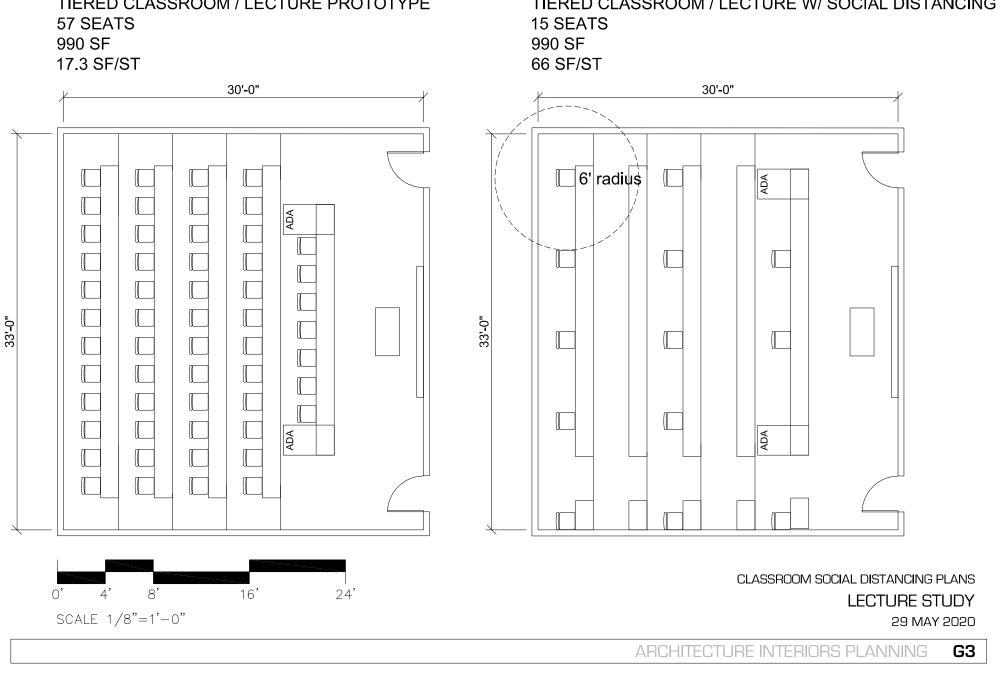

# TIERED CLASSROOM / LECTURE PROTOTYPE

TIERED CLASSROOM / LECTURE W/ SOCIAL DISTANCING

COMPUTER LAB PROTOTYPE A 40 SEATS AT 36" SP 823 SF 20 SF/ST

SCALE 3/32"=1'-0"

COMPUTER LAB PROTOTYPE A 15 SEATS W/ BARRIERS ADDED 823 SF 55 SF/ST