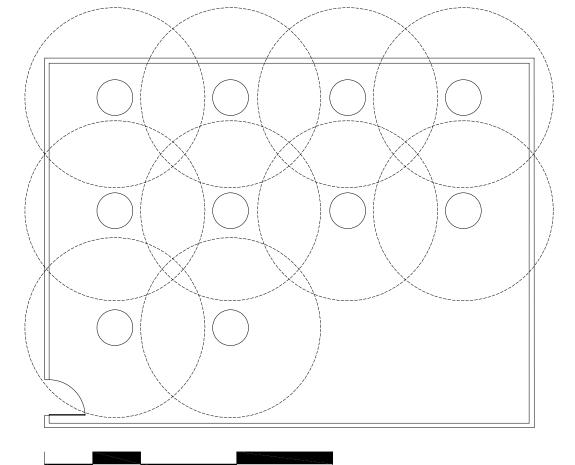

TURE W/ SOCIAL DISTANCING

COMPUTER LAB PROTOTYPE A 40 SEATS AT 36" SP 823 SF 20 SF/ST





SCALE 3/32"=1'-0"

COMPUTER LAB PROTOTYPE A 15 SEATS W/ BARRIERS ADDED 823 SF 55 SF/ST



COMPUTER LAB PROTOTYPE A 12 SEATS W/OUT BARRIERS 823 SF 69 SF/ST



CLASSROOM SOCIAL DISTANCING PLANS COMPUTER LAB PROTOTYPE A 05 JUNE 2020 COMPUTER LAB PROTOTYPE B 46 SEATS AT 36" SP 964 SF 21 SF/ST



0' 4' 8' 16' 32'

SCALE 3/32"=1'-0"

COMPUTER LAB PROTOTYPE B 20 SEATS W/ PLEXI BARRIER 964 SF 48 SF/ST COMPUTER LAB PROTOTYPE B 15 SEATS W/OUT BARRIERS 964 SF 64 SF/ST



CLASSROOM SOCIAL DISTANCING PLANS COMPUTER LAB PROTOTYPE B 05 JUNE 2020







CLASSROOM SOCIAL DISTANCING PLANS BIOLOGY LAB PROTOTYPE A 02 JUNE 2020





CLASSROOM SOCIAL DISTANCING PLANS BIOLOGY LAB PROTOTYPE B 02 JUNE 2020



8' 0' 4'







24'

16'