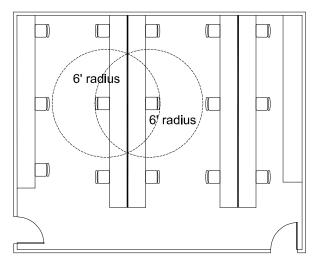

COMPUTER LAB PROTOTYPE A 12 SEATS W/OUT BARRIERS 823 SF 69 SF/ST

CLASSROOM SOCIAL DISTANCING PLANS COMPUTER LAB PROTOTYPE A 05 JUNE 2020 COMPUTER LAB PROTOTYPE B 46 SEATS AT 36" SP 964 SF 21 SF/ST

0' 4' 8' 16' 32'