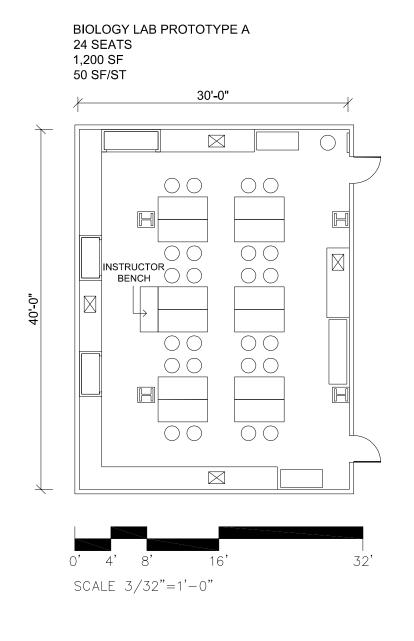

CLASSROOM SOCIAL DISTANCING PLANS BIOLOGY LAB PROTOTYPE A 02 JUNE 2020

CLASSROOM SOCIAL DISTANCING PLANS BIOLOGY LAB PROTOTYPE B 02 JUNE 2020

8' 0' 4'

24'

16'