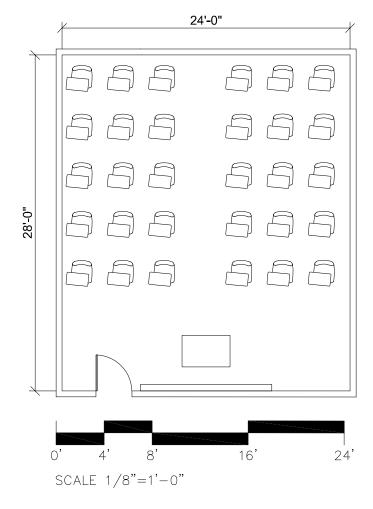

CLASSROOM PROTOTYPE W/ SOCIAL DISTANCING 15 SEATS 924 SF 62 SF/ST



12 JUNE 2020

## EXISTING CLASSROOM PROTOTYPE 30 SEATS 672 SF 22.4 SF/ST



#### CLASSROOM PROTOTYPE W/ SOCIAL DISTANCING 12 SEATS 672 SF 56 SF/ST



CLASSROOM SOCIAL DISTANCING PLANS 30 SEAT STUDY 29 MAY 2020

## EXISTING CLASSROOM PROTOTYPE 40 SEATS 915 SF 22.8 SF/ST



## CLASSROOM PROTOTYPE W/ SOCIAL DISTANCING 16 SEATS 915 SF 57 SF/ST



CLASSROOM SOCIAL DISTANCING PLANS 40 SEAT STUDY 29 MAY 2020



# TIERED CLASSROOM / LECTURE PROTOTYPE

TIERED CLASSROOM / LECTURE W/ SOCIAL DISTANCING

COMPUTER LAB PROTOTYPE A 40 SEATS AT 36" SP 823 SF 20 SF/ST





SCALE 3/32"=1'-0"

COMPUTER LAB PROTOTYPE A 15 SEATS W/ BARRIERS ADDED 823 SF 55 SF/ST



COMPUTER LAB PROTOTYPE A 12 SEATS W/OUT BARRIERS 823 SF 69 SF/ST



CLASSROOM SOCIAL DISTANCING PLANS COMPUTER LAB PROTOTYPE A 05 JUNE 2020 COMPUTER LAB PROTOTYPE B 46 SEATS AT 36" SP 964 SF 21 SF/ST



0' 4' 8' 16' 32'

S