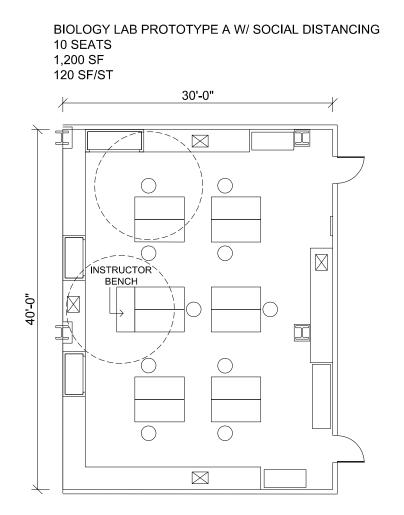

CLASSROOM SOCIAL DISTANCING PLANS BIOLOGY LAB PROTOTYPE A 02 JUNE 2020

CLASSROOM SOCIAL DISTANCING PLANS BIOLOGY LAB PROTOTYPE B 02 JUNE 2020

8' 0' 4'

24'

16'