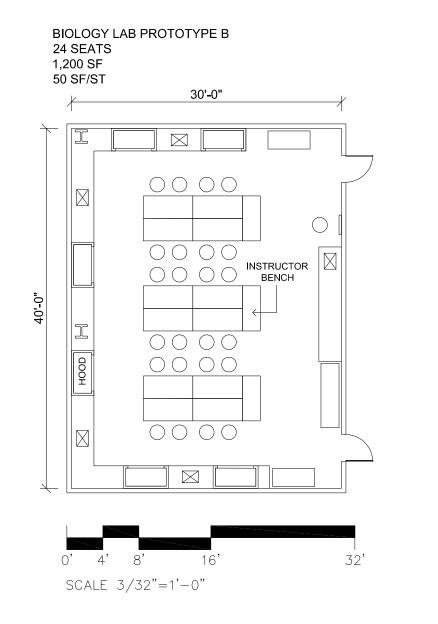

CLASSROOM SOCIAL DISTANCING PLANS BIOLOGY LAB PROTOTYPE A 02 JUNE 2020

CLASSROOM SOCIAL DISTANCING PLANS BIOLOGY LAB PROTOTYPE B 02 JUNE 2020

8' 0' 4'

24'

16'