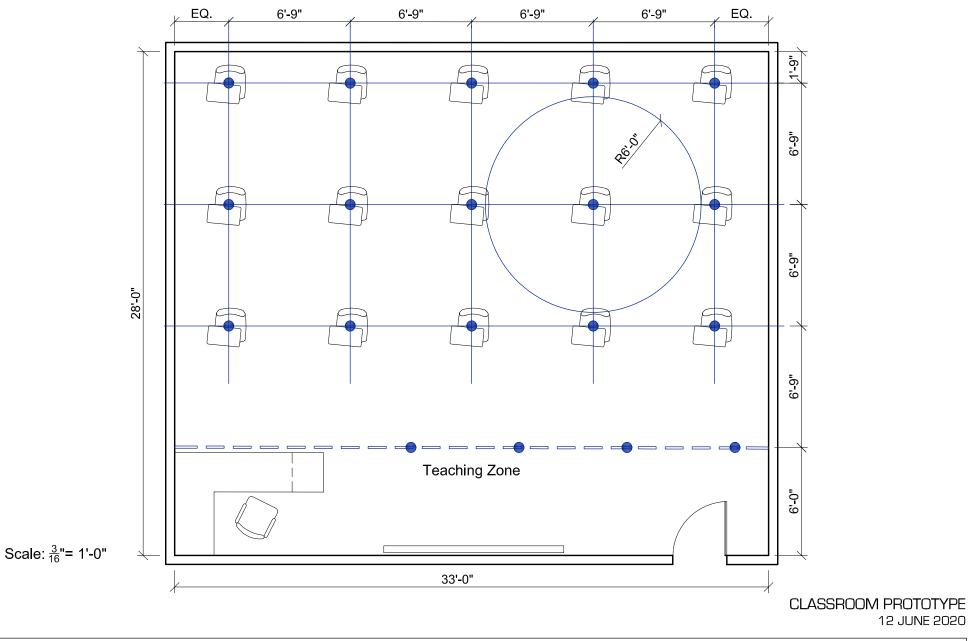

CLASSROOM PROTOTYPE W/ SOCIAL DISTANCING 15 SEATS 924 SF 62 SF/ST



12 JUNE 2020

## EXISTING CLASSROOM PROTOTYPE 30 SEATS 672 SF 22.4 SF/ST



#### CLASSROOM PROTOTYPE W/ SOCIAL DISTANCING 12 SEATS 672 SF 56 SF/ST



CLASSROOM SOCIAL DISTANCING PLANS 30 SEAT STUDY 29 MAY 2020

## EXISTING CLASSROOM PROTOTYPE 40 SEATS 915 SF 22.8 SF/ST



## CLASSROOM PROTOTYPE W/ SOCIAL DISTANCING 16 SEATS 915 SF 57 SF/ST



CLASSROOM SOCIAL DISTANCING PLANS 40 SEAT STUDY 29 MAY 2020



# TIERED CLASSROOM / LECTURE PROTOTYPE

TIERED CLASSROOM / LECTURE W/ SOCIAL DISTANCING

COMPUTER LAB PROTOTYPE A 40 SEATS AT 36" SP 823 SF 20 SF/ST





SCALE 3/32"=1'-0"

COMPUTER LAB PROTOTYPE A 15 SEATS W/ BARRIERS ADDED 823 SF 55 SF/ST



COMPUTER LAB PROTOTYPE A 12 SEATS W/OUT BARRIERS 823 SF 69 SF/ST



CLASSROOM SOCIAL DISTANCING PLANS COMPUTER LAB PROTOTYPE A 05 JUNE 2020 COMPUT