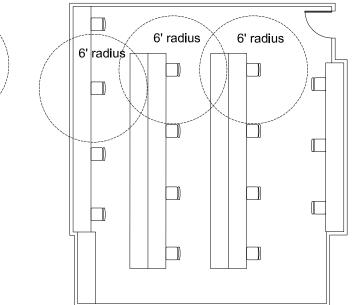

SCALE 3/32"=1'-0"

COMPUTER LAB PROTOTYPE B 20 SEATS W/ PLEXI BARRIER 964 SF 48 SF/ST COMPUTER LAB PROTOTYPE B 15 SEATS W/OUT BARRIERS 964 SF 64 SF/ST

CLASSROOM SOCIAL DISTANCING PLANS COMPUTER LAB PROTOTYPE B 05 JUNE 2020