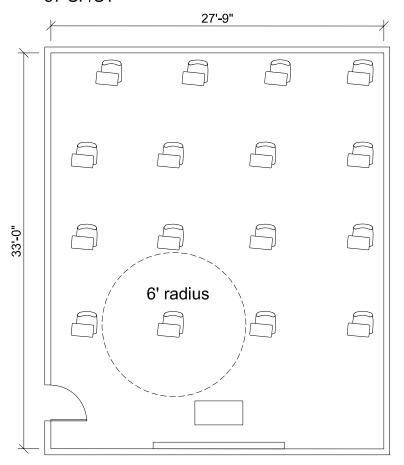

CLASSROOM PROTOTYPE W/ SOCIAL DISTANCING 15 SEATS 924 SF 62 SF/ST



12 JUNE 2020

## EXISTING CLASSROOM PROTOTYPE 30 SEATS 672 SF 22.4 SF/ST



#### CLASSROOM PROTOTYPE W/ SOCIAL DISTANCING 12 SEATS 672 SF 56 SF/ST



CLASSROOM SOCIAL DISTANCING PLANS 30 SEAT STUDY 29 MAY 2020

## EXISTING CLASSROOM PROTOTYPE 40 SEATS 915 SF 22.8 SF/ST



## CLASSROOM PROTOTYPE W/ SOCIAL DISTANCING 16 SEATS 915 SF 57 SF/ST



CLASSROOM SOCIAL DISTANCING PLANS 40 SEAT STUDY 29 MAY 2020



# TIERED CLASSROOM / LECTURE PROTOTYPE

TIERED CLASSROOM / LECTURE W/ SOCIAL DISTANCING

COMPUTER LAB PROTOTYPE A 40 SEATS AT 36" SP 823 SF 20 SF/ST





SCALE 3/32"=1'-0"

COMPUTER LAB PROTOTYPE A 15 SEATS W/ BARRIERS ADDED 823 SF 55 SF/ST



COMPUTER LAB PROTOTYPE A 12 SEATS W/OUT BARRIERS 823 SF 69 SF/ST



CLASSROOM SOCIAL DISTANCING PLANS COMPUTER LAB PROTOTYPE A 05 JUNE 2020 COMPUTER LAB PROTOTYPE B 46 SEATS AT 36" SP 964 SF 21 SF/ST



0' 4' 8' 16' 32'

SCALE 3/32"=1'-0"

COMPUTER LAB PROTOTYPE B 20 SEATS W/ PLEXI BARRIER 964 SF 48 SF/ST COMPUTER LAB PROTOTYPE B 15 SEATS W/OUT BARRIERS 964 SF 64 SF/ST



CLASSROOM SOCIAL DISTANCING PLANS COMPUTER LAB PROTOTYPE B 05 JUNE 2020







CLASSROOM SOCIAL DISTANCING PLANS BIO